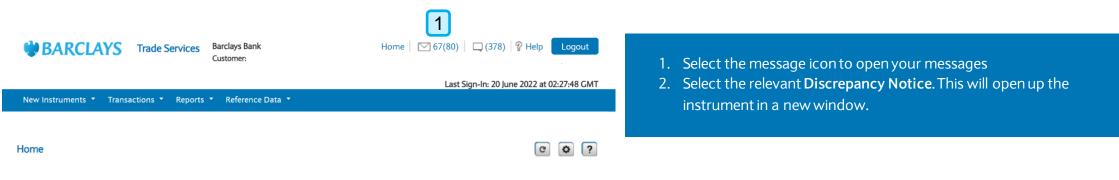

#### Instruments – Import Letter of Credit: Discrepancies

Import Letter of Credit Discrepancies

|                     |                                                   |   | Received | Party<br>Vintage Clothing |
|---------------------|---------------------------------------------------|---|----------|---------------------------|
| 0 May 2022 05:19    | Create Tracers: UKTOGT82016126M - 0 Outward Gu    |   | Received | Vintage Clothing          |
| 3 Dec 2021 09:13 PM | Discrepancy Notice: UKTILC82017726M - 1 Import D  | 2 | Received |                           |
| 1 Jan 2022 05:04 PM | Create Tracers: UKTIDC82019523M - 1 Inward Collec |   | Received | XXXX                      |
| 5 Feb 2022 12:06    | Create Tracers: UKTIDC82019523M - 2 Inward Collec |   | Received | XXX                       |

| Date & Time   | Instrument ID       | Reference | Instrument Type | Transaction | Party       | CCY   | Amount  | Status         | Vendor ID |
|---------------|---------------------|-----------|-----------------|-------------|-------------|-------|---------|----------------|-----------|
| 16 Jun 2022 . | <br>UKTILC92001026P |           | Import LC       | Issue       | VINTAGE CL. | . GBP | 17,000. | 00 Processed b |           |