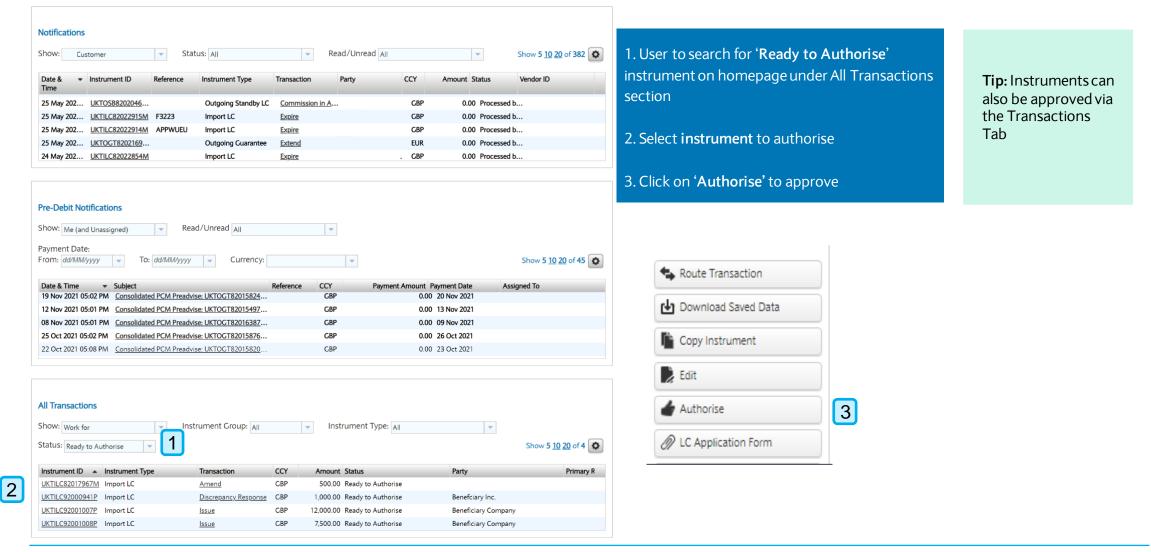

#### Instruments – Import Letter of Credit: Discrepancies cont.

Import Letter of Credit Discrepancies