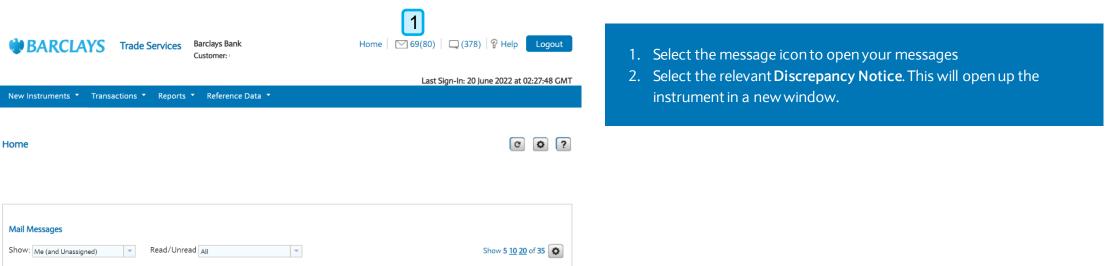

#### Instruments – Import Letter of Credit: Discrepancies

Import Letter of Credit Discrepancies

|                     |                                                   |   | Received | Party<br>Vintage Clothing |
|---------------------|---------------------------------------------------|---|----------|---------------------------|
| 0 May 2022 05:19    | Create Tracers: UKTOGT82016126M - 0 Outward Gu    |   | Received | Vintage Clothing          |
| 3 Dec 2021 09:13 PM | Discrepancy Notice: UKTILC82017726M - 1 Import D  | 2 | Received |                           |
| 1 Jan 2022 05:04 PM | Create Tracers: UKTIDC82019523M - 1 Inward Collec |   | Received | XXXX                      |
| 5 Feb 2022 12:06    | Create Tracers: UKTIDC82019523M - 2 Inward Collec |   | Received | XXX                       |

| Date & Time   | Instrument ID       | Reference | Instrument Type | Transaction | Party       | CCY   | Amount  | Status         | Vendor ID |
|---------------|---------------------|-----------|-----------------|-------------|-------------|-------|---------|----------------|-----------|
| 16 Jun 2022 . | <br>UKTILC92001026P |           | Import LC       | Issue       | VINTAGE CL. | . GBP | 17,000. | 00 Processed b |           |