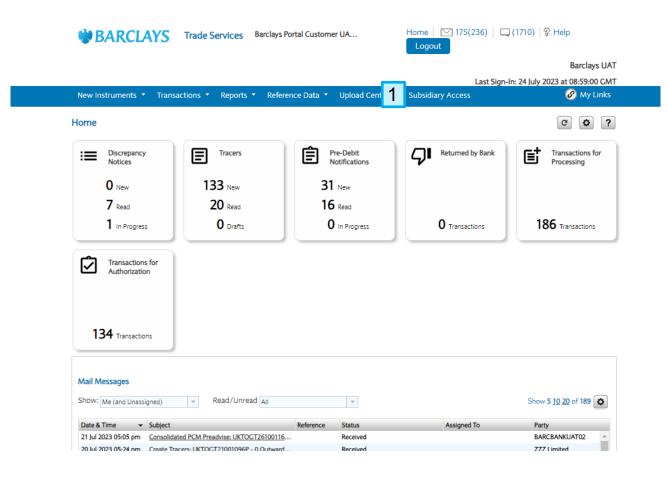

ew Instruments   Transactions  Reports           |                                               |
| Attach Documents                                  |                                               |
| indicates required field                          | 4. File                                       |
| Choose Files                                      | *File Name Category Simple Demand Performance |
|                                                   |                                               |
|                                                   |                                               |
| Upload Files Cancel Upload                        |                                               |

4. File has successfully been attached





# Subsidiary

How to access a Subsidiary





1. From the Home page, select 'Subsidiary Access' from the menu bar.



|                                                |            |                      |                |                 |                   |                                     | Barclays UAT                |
|------------------------------------------------|------------|----------------------|----------------|-----------------|-------------------|-------------------------------------|-----------------------------|
| ew Instruments 🔹 Tra                           | insactions | • Reports            | Reference Data | Upload Centre 🔹 | Subsidiary Access |                                     | 🔗 My Links                  |
| osidiary Access 2                              | 1          |                      |