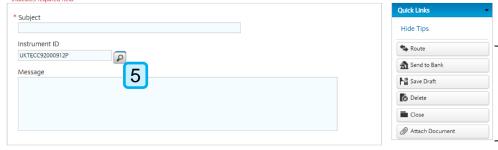

3. Upon opening the message, the details of the discrepancy can be reviewed here.

4. After reviewing, select **Reply to Bank** 