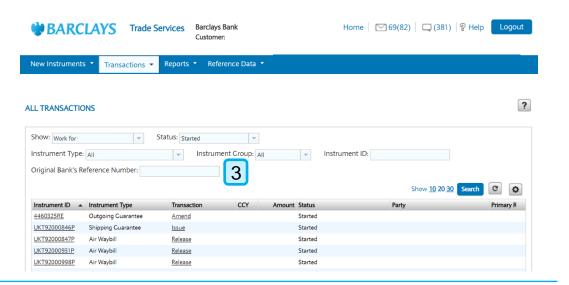

#### Instruments – Import Letter of Credit: Discrepancies

Import Letter of Credit Discrepancies

|                     |                                                   |   | Received | Party<br>Vintage Clothing |
|---------------------|---------------------------------------------------|---|----------|---------------------------|
| 0 May 2022 05:19    | Create Tracers: UKTOGT82016126M - 0 Outward Gu    |   | Received | Vintage Clothing          |
| 3 Dec 2021 09:13 PM | Discrepancy Notice: UKTILC82017726M - 1 Import D  | 2 | Received |                           |
| 1 Jan 2022 05:04 PM | Create Tracers: UKTIDC82019523M - 1 Inward Collec |   | Received | XXXX                      |
| 5 Feb 2022 12:06    | Create Tracers: UKTIDC82019523M - 2 Inward Collec |   | Received | XXX                       |

| Date & Time   | Instrument ID       | Reference | Instrument Type | Transaction | Party       | CCY   | Amount  | Status         | Vendor ID |
|---------------|---------------------|-----------|-----------------|-------------|-------------|-------|---------|----------------|-----------|
| 16 Jun 2022 . | <br>UKTILC92001026P |           | Import LC       | Issue       | VINTAGE CL. | . GBP | 17,000. | 00 Processed b |           |