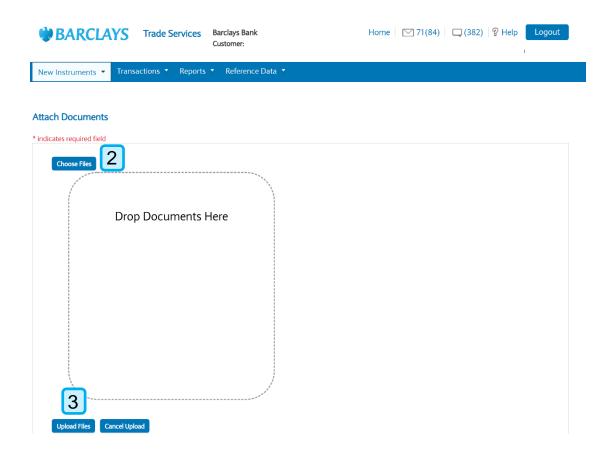

6. To attach a document to an application click **Attach Document**. This opens up a new window.

**Tip:** A maximum of 5000 Characters can be included within the 'Customer text' field.

Important - Please engage with your relevant Trade contact to ensure your **bespoke** wording has been reviewed and approved prior to submitting the application on the portal.

6

| BARCLAYS Trade Services Barclays Bank<br>Customer:                                                                                                                                             | Home   🖸 59(67)   🗔 (304)   🖓 Help 🛛 Logout |                                                                                                                                                                                                                                                                  |
|------------------------------------------------------------------------------------------------------------------------------------------------------------------------------------------------|---------------------------------------------|------------------------------------------------------------------------------------------------------------------------------------------------------------------------------------------------------------------------------------------------------------------|
| New Instruments        Transactions        Reports        Reference Data          Attach Documents         • indicates required field         Choose Files       7         Drop Documents Here |                                             | <ul> <li>7. Click Choose Files, this will open<br/>explorer. Select the relevant file to u<br/>within the Drop Documents Here bo<br/>explorer.</li> <li>8. Click on Upload Files in order to a<br/>file. Alternatively click Cancel Uploa<br/>upload.</li> </ul> |
|                                                                                                                                                                                                |                                             | <b>Tip:</b> A maximum of 10 documents ca<br>and dropped/attached at one time.                                                                                                                                                                                    |
| Upload Files Cancel Upload                                                                                                                                                                     |                                             |                                                                                                                                                                                                                                                                  |